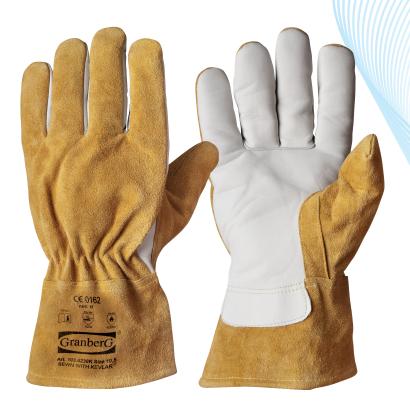

## 103.4230K Work/Welder's Gloves A-grade cow grain leather, fully lined.

| Standard:  | EN 388, 407, 420        |
|------------|-------------------------|
| Category:  | п                       |
| Sizes:     | 9   10.5                |
| Lining:    | Cotton fleece           |
| Packaging: | 60 pairs (6 per bundle) |
| Length:    | 26-29 cm                |
| Material:  | Cow grain leather       |
| Thickness: | 1,4-1,6 mm              |
|            |                         |

• Made for lasting durability and comfort.

- Top-quality product.
- Sewn with strong, heat-resistant Kevlar<sup>®</sup> thread.

Suitable for: Heavy-duty engineering work | Welding | Mechining | Grinding, etc.