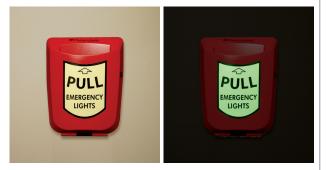

### LightStation with Conductor Security Lock

### **Features of Conductor Security Lock**

- Built-in lock prevents theft
- Lock works with conductor's security key
- Steel casing resists vandalism