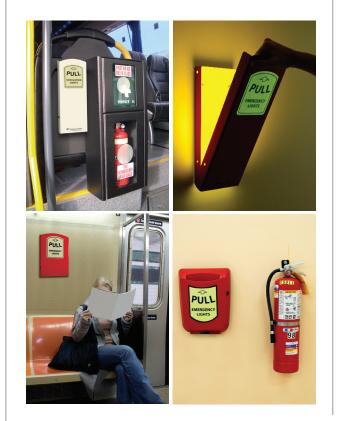

## **LightStation**™

## **LightStation**™

Model 10

### LightStation with Conductor Security Lock

#### Model 4

6 ct case 9-00346 Each Holds 4 SnapLights

Models 4

#### Model 10

4 ct case 9-00343 Each Holds 10 SnapLights

#### Models 4 and 10

- Made of blast and fire resistant steel
- Slim design makes them ideal for small spaces
- All SnapLights activate when opened to provide area and personal lighting
- Sealed with replaceable pins that provide visual alert of use or tampering
- Easily refillable
- SnapLights are phthalate free
- Available in red or beige