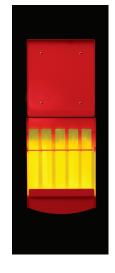

#### Model 20

4 ct case 9-00364 Each Holds 20 SnapLights

### Model 20

- Made of heavy duty plastic
- Ideal for large common areas
- When opened, one SnapLight<sup>®</sup> activates, leaving 19 to be activated as needed with a simple bend, snap and shake
- Sealed with replaceable pins that provide visual alert of use or tampering
- Easily refillable