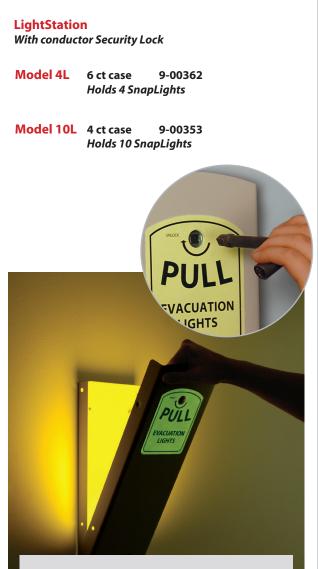

### LightStation with Conductor Security Lock

### **Features of Conductor Security Lock**

- Built-in lock prevents theft
- Lock works with conductor's security key
- Steel casing resists vandalism

#### Model 4

6 ct case 9-00346 Each Holds 4 SnapLights

Models 4

#### Model 10

4 ct case 9-00343 Each Holds 10 SnapLights