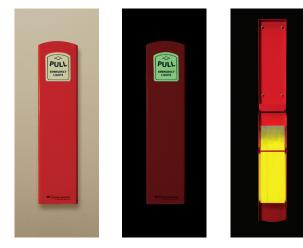

### Model 20

- Made of heavy duty plastic
- Ideal for large common areas
- When opened, one SnapLight<sup>®</sup> activates, leaving 19 to be activated as needed with a simple bend, snap and shake
- Sealed with replaceable pins that provide visual alert of use or tampering
- Easily refillable

### Product features

- 360° of safe light 4 years shelf life
- 4 hours of illumination
- Non toxic, non flammable
- No heat, sparks or flame
- No maintenance, no batteries