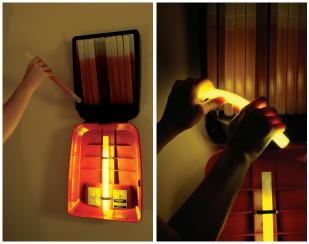

### Model 20

- Made of heavy duty plastic
- Ideal for large common areas
- When opened, one SnapLight<sup>®</sup> activates, leaving 19 to be activated as needed with a simple bend, snap and shake
- Sealed with replaceable pins that provide visual alert of use or tampering
- Easily refillable

### Product features

- 360° of safe light 4 years shelf life
- 4 hours of illumination
- Non toxic, non flammable
- No heat, sparks or flame
- No maintenance, no batteries