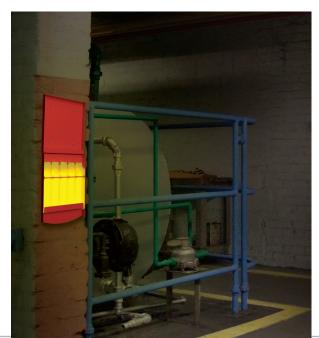

# Three measures of risk reduction in a single product

- 1. Provides each person with an individual evacuation light
- Makes each evacuee highly visible to arriving rescue teams
  Provides area lighting

### Product features

- 360° of safe light 4 years shelf life
- 4 hours of illumination
- Non toxic, non flammable
- No heat, sparks or flame
- No maintenance, no batteries