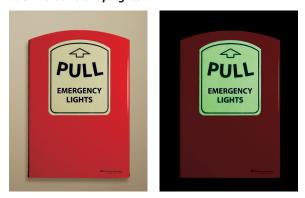

#### Models 4 and 10

- Made of blast and fire resistant steel
- Slim design makes them ideal for small spaces
- All SnapLights activate when opened to provide area and personal lighting
- Sealed with replaceable pins that provide visual alert of use or tampering
- Easily refillable
- SnapLights are phthalate free
- Available in red or beige

## **LightStation**™

Model 10